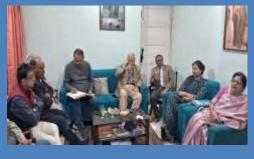

### 8<sup>th</sup> BOD held on 16.02.2025

....

PAUL P. HARRIS (1968-1947) FOUNDER, ROTARY