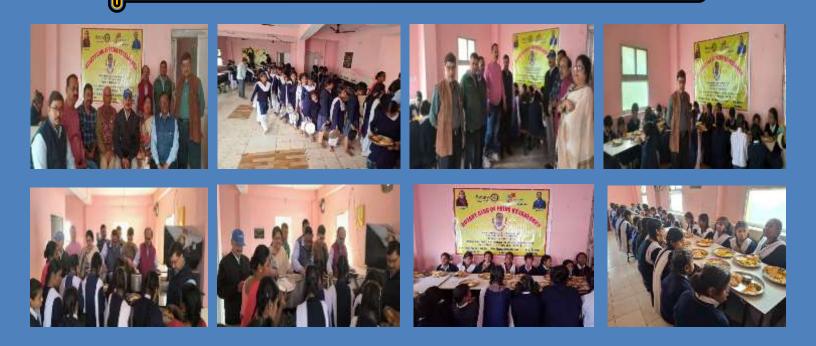

### 4<sup>th</sup> Annapurna Project on 11.02.2025

Under the Annapurna Project, the Rotary Club of Patna Kankarbagh organized a special onetime meal distribution for the inmates of Antarjyoti Balika Vidyalaya (a school for visually impaired girls) in Kumharar, Patna, today. This noble initiative was sponsored by the Club President, Rtn. Raj Kishor Singh, in loving memory of his late father, Shri Sukhdeo Prasad Singh. A large number of Rotarians enthusiastically participated in the event, ensuring a warm and fulfilling experience for all. A total of 115 beneficiaries were served, making the occasion truly meaningful and impactful.