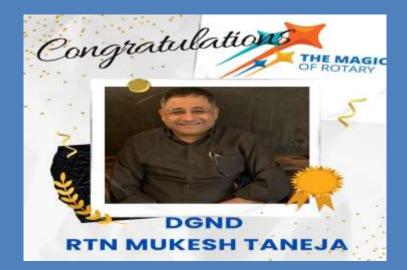

### **Rotary News**

Congratulations 💐 🧚 Rtn. Mukesh Taneja on being elected as the District Governor 2027-28 of Rotary International District 3250. Regards, Rotary Club of Patna Kankarbagh