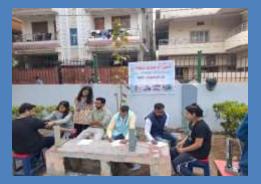

自該自由市市有所書作

On the momentous occasion of Rotary's 120th Birth Anniversary, the Rotary Club of Patna Kankarbagh organized a comprehensive Health Check-up Camp at E-Sector Park, Lohianagar, Kankarbagh, Patna, today. The initiative, featuring both Allopathic and Homeopathic services, aimed at promoting community health and well-being. A large number of morning walkers, including both young individuals and senior citizens, availed the benefits of the camp. A wide range of essential health tests were conducted free of cost, including: Weight Measurement, Blood Pressure, Blood Sugar, HbA1c, Thyroid Profile, Kidney and Liver Function Tests (KLF & LPF) and Complete Blood Count (CBC), In addition to health screenings, free medicines—both Homeopathic and Allopathic—were distributed to those in need, ensuring holistic healthcare support. A total of 182 beneficiaries were served through this noble initiative. The event was a grand success, thanks to the active participation and dedication of : President Rtn. Raj Kishor Singh, Convenor : Rtn. Dr. Sujit Kumar, PDG : Rtn. Dr. Rakesh Prasad, PE : Rtn. Ajit Kumar Sinha, Rtn. Nitesh Mishra, Rtn. Baliram Srivastava, Rtn. Niranjan Kumar & his spouse Mrs. Sangeeta Kumari, Dr. Shyam Pandey, Dr. Pradeep Kumar, Dr. Sanjay Verma & Dr. Gaurav Prasad.