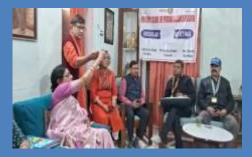

### Old Cloth distribution on 23.02.2025 on the occasion of World Rotary Day

On the occasion of Rotary's 120th year of Service to Mankind, Rotary Club of Patna Kankarbagh organized the "An Old & Unused Clothes Distribution Drive" today (22/2/25) at Rajendranagar, Patna. More than 500 old and unused clothes were distributed to around 300 beneficiaries, bringing warmth and comfort to those in need. This noble initiative was made possible through the dedicated efforts of Convenor Rtn. Dr. Sushma Kumari, PDG Rtn. Dr. Rakesh Prasad, PP Rtn. Dr. Dipti Sahay, PE Rtn. Ajit Kumar Sinha, Rtn. Baliram Srivastava, Rtn. Ashish Kumar, Rtn. Niranjan, and his spouse Sangeeta Ji & a Rotary friend Mr. Madhuresh Narayan of SBI. Their active participation and presence played a crucial role in ensuring the event's grand success.