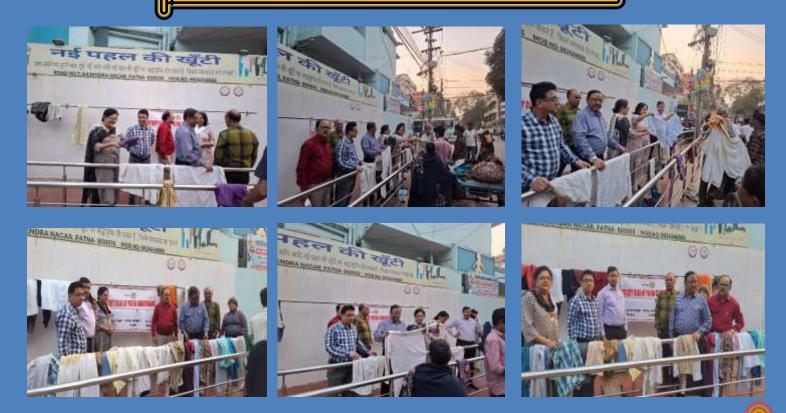

### Old Cloth distribution on 23.02.2025 on the occasion of World Rotary Day

On the occasion of Rotary's 120th year of Service to Mankind, Rotary Club of Patna Kankarbagh organized the "An Old & Unused Clothes Distribution Drive" today (22/2/25) at Rajendranagar, Patna. More than 500 old and unused clothes were distributed to around 300 beneficiaries, bringing warmth and comfort to those in need. This noble initiative was made possible through the dedicated efforts of Convenor Rtn. Dr. Sushma Kumari, PDG Rtn. Dr. Rakesh Prasad, PP Rtn. Dr. Dipti Sahay, PE Rtn. Ajit Kumar Sinha, Rtn. Baliram Srivastava, Rtn. Ashish Kumar, Rtn. Niranjan, and his spouse Sangeeta Ji & a Rotary friend Mr. Madhuresh Narayan of SBI. Their active participation and presence played a crucial role in ensuring the event's grand success.